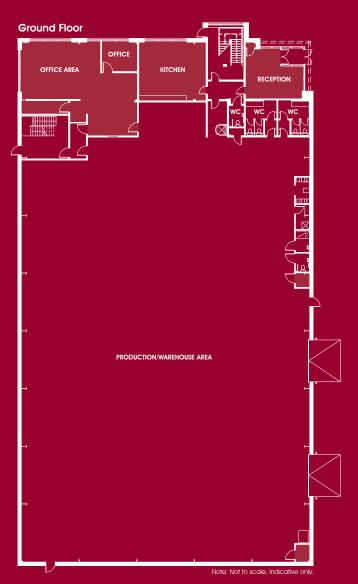

#### **Accommodation**

The accommodation provides the following approximate gross internal areas:

| Warehouse      | 15,509 sqft | (1,441 sqm) |
|----------------|-------------|-------------|
| GF Offices     | 3,179 sqft  | (295 sqm)   |
| 1st FI Offices | 3,695 sqft  | (343 sqm)   |
| TOTAL          | 22,383 sqft | (2,079 sqm) |

#### **Specification**

Key specification includes:

**Barrel** vaulted roof

6m to underside of haunch

2 ground level loading doors (4.5m x 5.4m)

Medium duty warehouse floor loading

High quality offices & staff welfare facilities comprising; attractive entrance foyer, open plan & cellular offices, kitchen & tea prep areas, comms room, WCs and showers