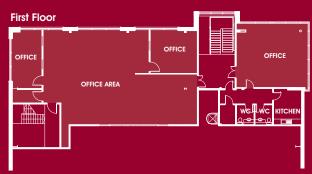

#### **Accommodation**

The accommodation provides the following approximate gross internal areas:

| Warehouse      | 15,509 sqft | (1,441 sqm) |
|----------------|-------------|-------------|
| GF Offices     | 3,179 sqft  | (295 sqm)   |
| 1st FI Offices | 3,695 sqft  | (343 sqm)   |
| TOTAL          | 22,383 sqft | (2,079 sqm) |

#### **Specification**

Key specification includes:

**Barrel** vaulted roof

6m to underside of haunch

2 ground level loading doors (4.5m x 5.4m)

Medium duty warehouse floor loading

High quality offices & staff welfare facilities comprising; attractive entrance foyer, open plan & cellular offices, kitchen & tea prep areas, comms room, WCs and showers