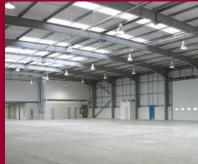

#### **About the Unit**

The property comprises a 22,383 sqft (2,079 sqm) modern high quality distribution warehouse and production facility, constructed in 2007 and incorporating approximately 30% offices and staff welfare facilities over 2 floors together with dedicated yard and generous car parking.

#### **Specification**

Key specification includes:

**Barrel** vaulted roof

6m to underside of haunch

2 ground level loading doors (4.5m x 5.4m)

Medium duty warehouse floor loading

High quality offices & staff welfare facilities comprising; attractive entrance foyer, open plan & cellular offices, kitchen & tea prep areas, comms room, WCs and showers

Heating & lighting to warehouse & offices

Concrete service yard with 26m turning circle

42 car parking spaces