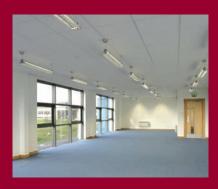

#### **Specification**

Key specification includes:

**Barrel** vaulted roof

6m to underside of haunch

2 ground level loading doors (4.5m x 5.4m)

Medium duty warehouse floor loading

High quality offices & staff welfare facilities comprising; attractive entrance foyer, open plan & cellular offices, kitchen & tea prep areas, comms room, WCs and showers